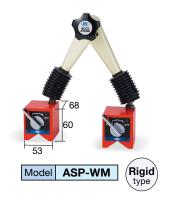

special cam mechanism.



Firmly fixed with a powerful magnet.



Compact yet tough arm and powerful clamp. Mini-Mini Type!









## **ACCU STAND**

## Cast Base Type

Cast base type ideal for precision measurement on a surface plate







The base shape is designed for stability, with a precision-ground bottom surface that enables higher-precision measurement. The side is also ground perpendicular to the bottom, allowing measurement while sliding.





## ACCU STAND

Flexible arm stand which locks solidly by the special cam mechanism.





# MEASURING TOOLS

## **ACCU STAND**

#### **HSK Shank Type**

- For small machining centers with HSK-E spindles.
- HSK-E Shank type can be directly mounted on spindle.







#### Double Magnetic Base Type

For workpiece machining and cutting.







### Arm Only Type

For various applications according to your idea.