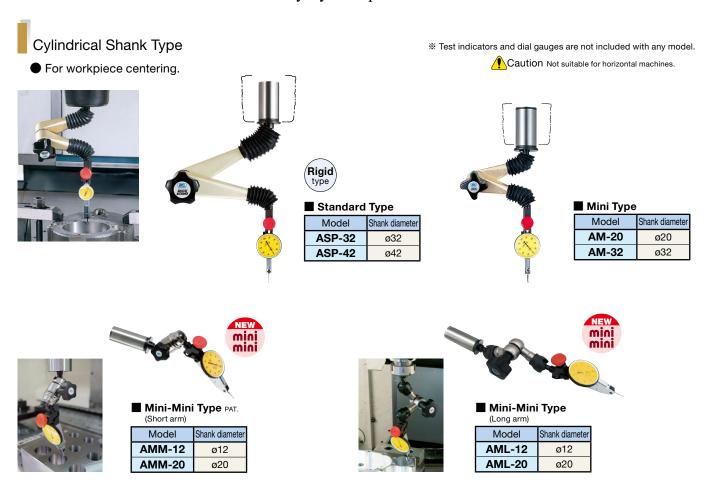

## ACCU STAND

Flexible arm stand which locks solidly by the special cam mechanism.

## **ACCU STAND**