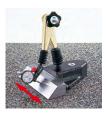

Flexible arm stand which locks solidly by the special cam mechanism.



Firmly fixed with a powerful magnet.



Compact yet tough arm and powerful clamp. Mini-Mini Type!









## **ACCU STAND**

## Cast Base Type

Cast base type ideal for precision measurement on a surface plate







The base shape is designed for stability, with a precision-ground bottom surface that enables higher-precision measurement. The side is also ground perpendicular to the bottom, allowing measurement while sliding.





## ACCU STAND

Flexible arm stand which locks solidly by the special cam mechanism.





# MEASURING TOOLS

## **ACCU STAND**

#### **HSK Shank Type**

- For small machining centers with HSK-E spindles.
- HSK-E Shank type can be directly mounted on spindle.







#### Double Magnetic Base Type

For workpiece machining and cutting.







### Arm Only Type

For various applications according to your idea.