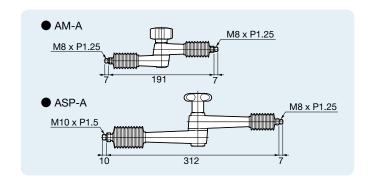

yet tough arm and powerful clamp. Mini-Mini Type!









## **ACCU STAND**

## Cast Base Type

Cast base type ideal for precision measurement on a surface plate







The base shape is designed for stability, with a precision-ground bottom surface that enables higher-precision measurement. The side is also ground perpendicular to the bottom, allowing measurement while sliding.





## ACCU STAND

Flexible arm stand which locks solidly by the special cam mechanism.





# MEASURING TOOLS

## **ACCU STAND**

#### **HSK Shank Type**

- For small machining centers with HSK-E spindles.
- HSK-E Shank type can be directly mounted on spindle.







#### Double Magnetic Base Type

For workpiece machining and cutting.







### Arm Only Type

For various applications according to your idea.