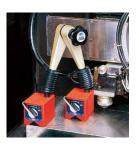

he special cam mechanism.



Firmly fixed with a powerful magnet.



Compact yet tough arm and powerful clamp. Mini-Mini Type!









## **ACCU STAND**

## Cast Base Type

Cast base type ideal for precision measurement on a surface plate







The base shape is designed for stability, with a precision-ground bottom surface that enables higher-precision measurement. The side is also ground perpendicular to the bottom, allowing measurement while sliding.





## ACCU STAND

Flexible arm stand which locks solidly by the special cam mechanism.





# MEASURING TOOLS

## **ACCU STAND**

#### **HSK Shank Type**

- For small machining centers with HSK-E spindles.
- HSK-E Shank type can be directly mounted on spindle.







#### Double Magnetic Base Type

For workpiece machining and cutting.







### Arm Only Type

For various applications according to your idea.