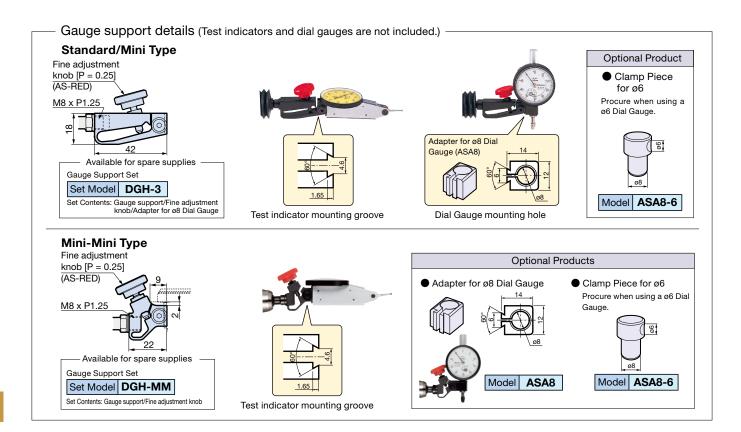

## ACCU STAND

Flexible arm stand which locks solidly by the special cam mechanism.

## **ACCU STAND**