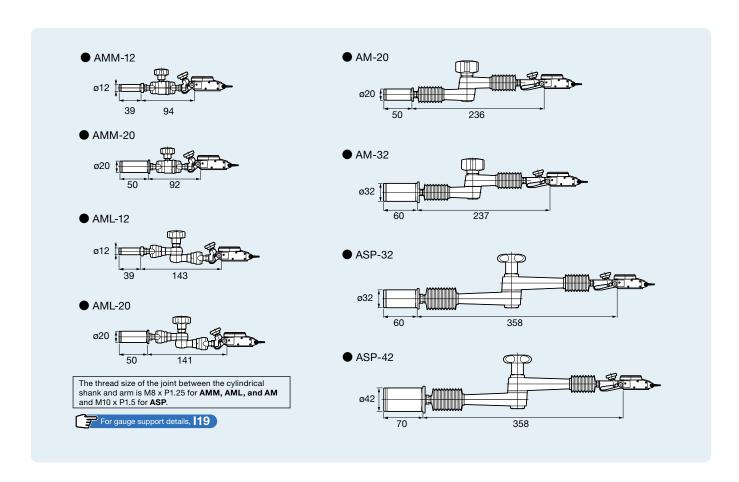

## ACCU STAND

Flexible arm stand which locks solidly by the special cam mechanism.

## **ACCU STAND**