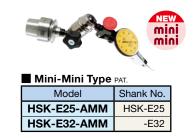

Flexible arm stand which locks solidly by the special cam mechanism.

Firmly fixed with a powerful magnet.

Compact yet tough arm and powerful clamp. Mini-Mini Type!

#### **HSK Shank Type**

- For small machining centers with HSK-E spindles.
- HSK-E Shank type can be directly mounted on spindle.