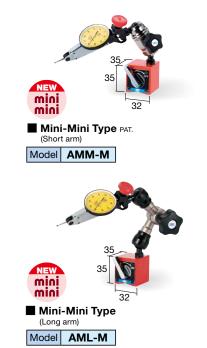

Flexible arm stand which locks solidly by the special cam mechanism.

Firmly fixed with a powerful magnet.

Compact yet tough arm and powerful clamp. Mini-Mini Type!

## ACCU STAND

Flexible arm stand which locks solidly by the special cam mechanism.