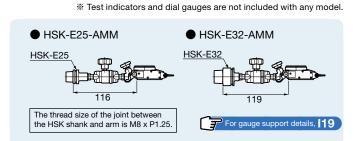

#### **HSK Shank Type**

- For small machining centers with HSK-E spindles.
- HSK-E Shank type can be directly mounted on spindle.