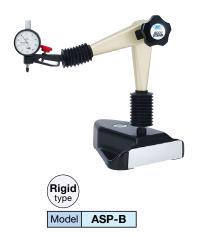

## Cast Base Type

Cast base type ideal for precision measurement on a surface plate

The base shape is designed for stability, with a precision-ground bottom surface that enables higher-precision measurement. The side is also ground perpendicular to the bottom, allowing measurement while sliding.