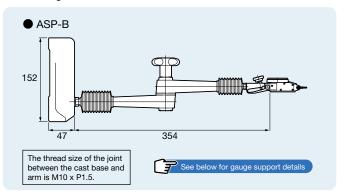

## Cast Base Type

Cast base type ideal for precision measurement on a surface plate

The base shape is designed for stability, with a precision-ground bottom surface that enables higher-precision measurement. The side is also ground perpendicular to the bottom, allowing measurement while sliding.