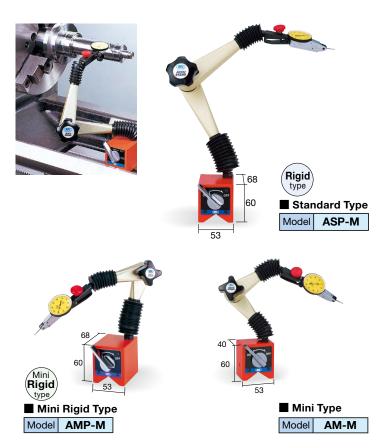

Flexible arm stand which locks solidly by the special cam mechanism.

Firmly fixed with a powerful magnet.

Compact yet tough arm and powerful clamp. Mini-Mini Type!

## ACCU STAND

Flexible arm stand which locks solidly by the special cam mechanism.