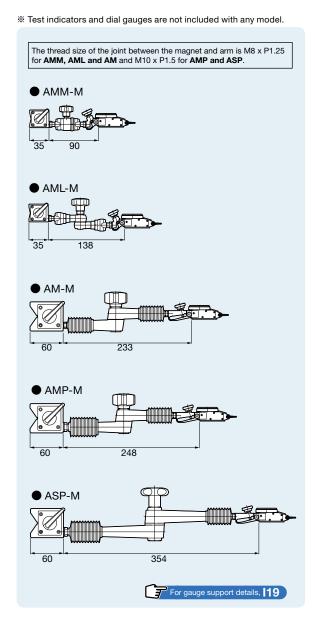

Flexible arm stand which locks solidly by the special cam mechanism.

Firmly fixed with a powerful magnet.

Compact yet tough arm and powerful clamp. Mini-Mini Type!

## ACCU STAND

Flexible arm stand which locks solidly by the special cam mechanism.