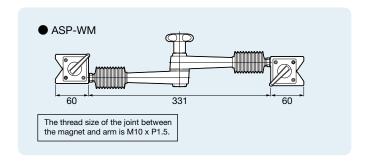

pecial cam mechanism.



Firmly fixed with a powerful magnet.



Compact yet tough arm and powerful clamp. Mini-Mini Type!









## **ACCU STAND**

## Cast Base Type

Cast base type ideal for precision measurement on a surface plate







The base shape is designed for stability, with a precision-ground bottom surface that enables higher-precision measurement. The side is also ground perpendicular to the bottom, allowing measurement while sliding.





## ACCU STAND

Flexible arm stand which locks solidly by the special cam mechanism.





# MEASURING TOOLS

## **ACCU STAND**

#### **HSK Shank Type**

- For small machining centers with HSK-E spindles.
- HSK-E Shank type can be directly mounted on spindle.







#### Double Magnetic Base Type

For workpiece machining and cutting.







### Arm Only Type

For various applications according to your idea.