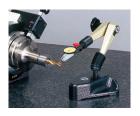

#### **HSK Shank Type**

- For small machining centers with HSK-E spindles.
- HSK-E Shank type can be directly mounted on spindle.