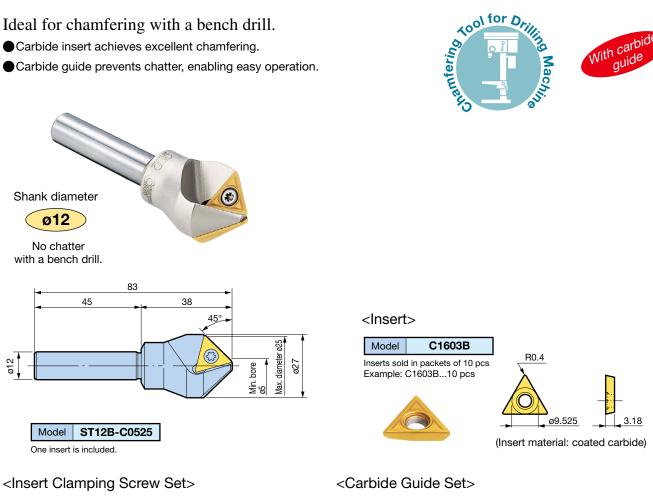

## Chamfering Tool for Drilling Machine C-CUTTER BOY Registered Design



| Set Model | Thread size | Wrench  |
|-----------|-------------|---------|
| S4S       | M4 x 8      | FLR-20S |

% Wrench is also available separately.

|                                                    | Set Model | Carbide guide | Thread size |  |  |  |
|----------------------------------------------------|-----------|---------------|-------------|--|--|--|
|                                                    | CG0525S   | CG0525        | M4 x 7      |  |  |  |
| 1 The set contains one carbide quide and one screw |           |               |             |  |  |  |

<sup>2.</sup> The screw compatible wrench is FLR-20S.

## **Cutting Conditions**

**pî** 

| Hole diameter | Spindle speed n (min <sup>-1</sup> ) |           |          |  |
|---------------|---------------------------