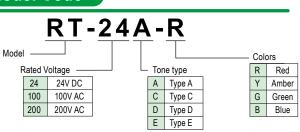

| 10mA or more                | -20°C - +50°C<br>(humidity 85% or less) | contact input       | 8<br>Binary input | IP23    | 2.5kg |
| 100 | RT-200A-R/-Y | 200V AC       | 180 - 240V AC           | 30W               | 12 1 1 1 1 1 1 | J 54   | 95/minute         |                         |                           | (                           | (1 bit per 9 points)                    | 32                  |                   | Z.SKG   |       |

Bulb Shape · · · glass bulb G18 base BA15S

(Note) The indicated sound pressure level is at maximum volume and the actual level may be lower than the indicated sound pressure level due to tone and voltage fluctuations.

\*When using multiple units, there may be variation in the playback sound even when started simultaneously

#### Model Code



# Optional Parts For details, see pages 182 to 187

| Optional Parts     | Model  |
|--------------------|--------|
| Wall Mount Bracket | SZ-023 |
| Wall Mount Bracket | SZ-008 |

| Light bulb No. | Model        | *Lig |
|----------------|--------------|------|
| 54             | D01201503-F1 | *Sto |
| 55             | D02402003-F1 | in   |

aht bulbs come in packs of 10. ock for some light bulbs may be limited, as products ecome discontinued. We ask for your understanding this regard

#### **Dimensions (mm)**





## Installation Dimension Drawings

Front Direction



# **Wiring Diagram**

## RT-A/C/D/E types



## ■ Channel Priority

CH8 (Blue) > CH7 (Green) > CH6 (Orange) > CH5 (Purple) > CH4 (Light green) > CH3 (Pink) > CH2 (Yellow) > CH1 (Sky blue) \*If multiple signals are input