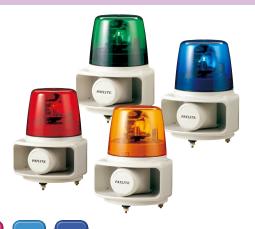

# RT-A/C/D/E

Colors

Red, Amber, Green, Blue

Acrylic resin with superior weather resistance and translucency.

The RT Series features a 162mm diameter rotating incandescent light, pre-loaded alarm sounds, with a 105dB horn for highly effective signaling.

- Comes pre-loaded with 32 tone and alarm sounds
- High weather resistance for outdoor use
- Up to 105dB sound output at 1m
- IP65 rating for dust and water resistance
- Easily accessible volume control
- Comes in multiple voltages
- NPN compatible