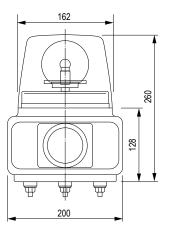

ound pressure level is at maximum volume and the actual level may be lower than the indicated sound pressure level due to tone and voltage fluctuations.

\*When using multiple units, there may be variation in the playback sound even when started simultaneously

#### Model Code



# Optional Parts For details, see pages 182 to 187

| Optional Parts     | Model  |
|--------------------|--------|
| Wall Mount Bracket | SZ-023 |
| Wall Mount Bracket | SZ-008 |

| Light bulb No. | Model        | *Lig |
|----------------|--------------|------|
| 54             | D01201503-F1 | *Sto |
| 55             | D02402003-F1 | in   |

aht bulbs come in packs of 10. ock for some light bulbs may be limited, as products ecome discontinued. We ask for your understanding this regard

#### **Dimensions (mm)**





## Installation Dimension Drawings

Front Direction



# **Wiring Diagram**

## RT-A/C/D/E types



## ■ Channel Priority

CH8 (Blue) > CH7 (Green) > CH6 (Orange) > CH5 (Purple) > CH4 (Light green) > CH3 (Pink) > CH2 (Yellow) > CH1 (Sky blue) \*If multiple signals are input simultaneously, it will prioritize the channel with the highest number.

| Model  | Inrush Current   | Fuse      |  |
|--------|------------------|-----------|--|
| RT-24  | Maximum 10A/20ms | 250V 2A   |  |
| RT-100 | None             | 250V 0.5A |  |
| RT-200 | None             | 250V 0.5A |  |

| Power supply voltage | RT-A/C/D/E                                                                                               |
|----------------------|------------------------------------------------------------------