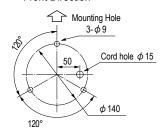

evel may be lower than the indicated sound pressure level due to tone and voltage fluctuations.

\*When using multiple units, there may be variation in the playback sound even when started simultaneously

#### Model Code



# Optional Parts For details, see pages 182 to 187

| Optional Parts     | Model  |
|--------------------|--------|
| Wall Mount Bracket | SZ-023 |
| Wall Mount Bracket | SZ-008 |

| Light bulb No. | Model        | *Lig |
|----------------|--------------|------|
| 54             | D01201503-F1 | *Sto |
| 55             | D02402003-F1 | in   |

aht bulbs come in packs of 10. ock for some light bulbs may be limited, as products ecome discontinued. We ask for your understanding this regard

#### **Dimensions (mm)**





## Installation Dimension Drawings

Front Direction



# **Wiring Diagram**

## RT-A/C/D/E types



## ■ Channel Priority

CH8 (Blue) > CH7 (Green) > CH6 (Orange) > CH5 (Purple) > CH4 (Light green) > CH3 (Pink) > CH2 (Yellow) > CH1 (Sky blue) \*If multiple signals are input simultaneously, it will prioritize the channel with the highest number.

| Model  | Inrush Current   | Fuse      |  |
|--------|------------------|-----------|--|
| RT-24  | Maximum 10A/20ms | 250V 2A   |  |
| RT-100 | None             | 250V 0.5A |  |
| RT-200 | None             | 250V 0.5A |  |

| Power supply voltage | RT-A/C/D/E                                                                                               |
|----------------------|----------------------------------------------------------------------------------------------------------|
| 100V AC<br>20