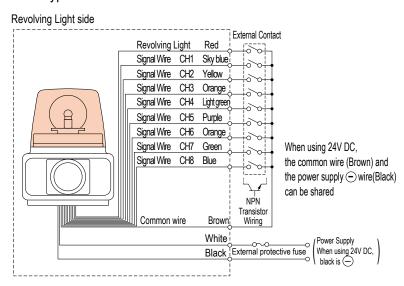

# **Wiring Diagram**

## RT-A/C/D/E types

## ■ Channel Priority

CH8 (Blue) > CH7 (Green) > CH6 (Orange) > CH5 (Purple) > CH4 (Light green) > CH3 (Pink) > CH2 (Yellow) > CH1 (Sky blue) \*If multiple signals are input simultaneously, it will prioritize the channel with the highest number.

<sup>\*</sup>Also connectable with an NPN open collector transistor.

RT-24□

RT-100 □/200 □

Rated cross sectional area : Wire type : Wire length Power supply wire : 0.75mm² : CKVV : 320mm

Signal wire: 0.3mm<sup>2</sup>: CKVV: 300mm