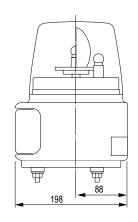

nd pressure level is at maximum volume and the actual level may be lower than the indicated sound pressure level due to tone and voltage fluctuations.

\*When using multiple units, there may be variation in the playback sound even when started simultaneously

#### Model Code



# Optional Parts For details, see pages 182 to 187

| Optional Parts     | Model  |
|--------------------|--------|
| Wall Mount Bracket | SZ-023 |
| Wall Mount Bracket | SZ-008 |

| Light bulb No. | Model        | *Lig |
|----------------|--------------|------|
| 54             | D01201503-F1 | *Sto |
| 55             | D02402003-F1 | in   |

aht bulbs come in packs of 10. ock for some light bulbs may be limited, as products ecome discontinued. We ask for your understanding this regard

#### **Dimensions (mm)**





## Installation Dimension Drawings

Front Direction



# **Wiring Diagram**

## RT-A/C/D/E types



## ■ Channel Priority

CH8 (Blue) > CH7 (Green) > CH6 (Orange) > CH5 (Purple) > CH4 (Light green) > CH3 (Pink) > CH2 (Yellow) > CH1 (Sky blue) \*If multiple signals are input simultaneously, it will prioritize the channel with the highest number.

| Model  | Inrush Current   | Fuse      |  |
|--------|------------------|-----------|--|
| RT-24  | Maximum 10A/20ms | 250V 2A   |  |
| RT-100 | None             | 250V 0.5A |  |
| RT-200 | None             | 250V 0.5A |  |

| Power supply voltage | RT-A/C/D/E                                                                                               |
|----------------------|--------------------------------------------------------------------