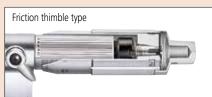

The measurement method has not been changed from JIS B 7502: 1994. For details refer to B-74.

| Order No. | Range (mm) | Graduation (mm) | Accuracy (µm) | Flatness (µm) | Parallelism (µm) | Constant-force device |
|-----------|------------|-----------------|---------------|---------------|------------------|-----------------------|
| 102-311   | 0 - 25     | 0.001           | ±1            | 0.3           | 1                | Ratchet stop          |
| 102-313   |            |                 |               |               |                  | friction thimble      |
| 102-312   | 25 - 50    |                 |               |               |                  | Ratchet stop          |
| 102-303   | 50 - 75    | 0.01            | ±2            | 0.6           | 2                |                       |
| 102-304   | 75 - 100   |                 | ±3            |               | 3                |                       |