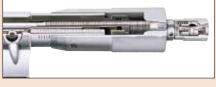

## Outside Micrometers SERIES 102

• Heat-insulated frame.

- A ratchet stop or a friction thimble for a
- Cut-away frame (behind anvil) for measuring in hard-to-reach places.
- constant measuring force.
- Measuring faces: Carbide.

0-25m 0.01ae Milutoyo

Ratchet stop 102-301

Standard accessories: Reference bar, 1 pc. (except for measuring range 0-25 mm models) Spanner (**301336**), 1 pc. (for measuring range 0-25 mm/25-50 mm models) Spanner (**200877**), 1 pc. (for measuring range 50-75 mm/75-100 mm models)