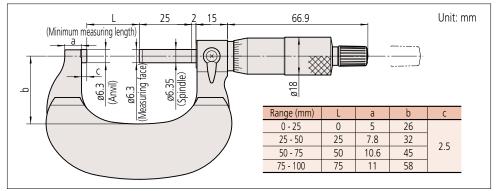

0   |                 | ±3            |               | 3                |                       |

| Metric     | Micrometer set                        |                                                                                                                |  |
|------------|---------------------------------------|----------------------------------------------------------------------------------------------------------------|--|
| Order No.  | Range (mm)                            | Models included                                                                                                |  |
| 102-911-40 | 0 - 100<br>(Four micrometers per set) | <ul> <li>102-301</li> <li>102-302</li> <li>102-303</li> <li>102-304</li> <li>3 micrometer standards</li> </ul> |  |

## DIMENSIONS