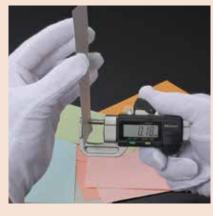

## • Applications:

- Measurement of small workpieces: Pearl, jewel, engine tappet shim, screws.
- Measurement of thin workpieces: Printing paper, polyethylene bags, sheet material, noodles and other food products, medium substrate, foil, thin plate, filter cloth and other medical supplies.
- Measurement of thin lines and bars: Fishing line, dental reamers, spaghetti, drill for PCBs, wiring.