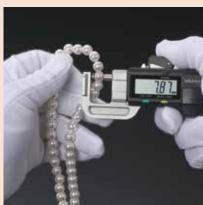

## • Applications:

- Measurement of small workpieces: Pearl, jewel, engine tappet shim, screws.
- Measurement of thin workpieces: Printing paper, polyethylene bags, sheet material, noodles and other food products, medium substrate, foil, thin plate, filter cloth and other medical supplies.
- Measurement of thin lines and bars: Fishing line, dental reamers, spaghetti, drill for PCBs, wiring.