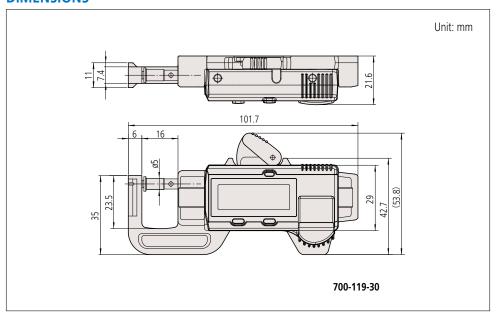

| 0 - 5 in/0 - 12 | 0.0005 in/0.01 mm | ±0.001         | 100      |  |  |

<sup>\*</sup> Excluding quantizing error of ±1 count

### **DIMENSIONS**



#### **Technical Data**

**SR44** (1 pc.), **938882**, for initial operational checks (standard accessory)

Silver oxide button cell battery **SR44** (**938882**), 1 pc. for monitor (standard accessory)

### **Functions**

ABS measurement function:

after a data is displayed, next measurement can be performed without zero-setting. Also, the ABS origin point can be changed with ORIGIN switch.

INC measurement function:

clears the displayed data at any point. The comparative measurement can be easily performed.

Low battery alarm:

notifies that the battery is worn with "B" mark before becoming immeasurable. Thus, the timing for battery replacement can be confirmed in advance.