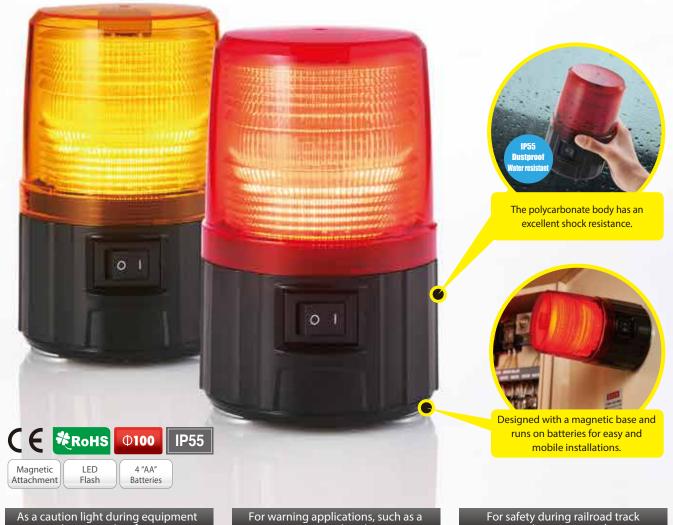

# **Battery-operated Flashing Signal Light**

Change the "Flash-pattern" and "Lighting" modes for indoor and outdoor, and for day and night applications.

Easily attachable magnetic base

Secure an outdoor location with a protection rating of IP55

#### Installation

The magnetic base makes temporary sideways mounting on metal surfaces possible. The battery-operated signal light is mobile, and can be carried and installed in a number of different work applications.

#### ■ Specifications

| Model                           | Red: PFH-BT-R Amber: PFH-BT-Y                                       |  |
|---------------------------------|---------------------------------------------------------------------|--|
| Power                           | 4"AA" Alkaline dry cell batteries                                   |  |
| Battery Lifespan                | Power Mode: 24hrs. Eco-mode:100hrs.**                               |  |
| Operating Temperature/Humidity  | -10°C∼50°C 90% RH or less No condensation (Batteries removed)       |  |
| Installation Location/Direction | Indoor/Outdoor Upright/Sideways                                     |  |
| Protection Rating               | IP55 (Upright Position)                                             |  |
| Peak Luminous Intensity (Typ.)  | Red:40cd or less Yellow:140cd or less                               |  |
| Mass                            | 510g (Batteries removed)                                            |  |
| Compliance Standards            | RoHS Compliant (EN 50581), EMC Compliant (EN61000-6-4, EN61000-6-2) |  |