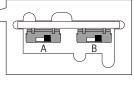

#### Lighting Mode

| Switch Direction | A. Flash Pattern | B. Lighting Mode |
|------------------|------------------|------------------|
| *                | Double Flash     | Power Mode       |
|                  | Single Flash     | Eco-mode         |