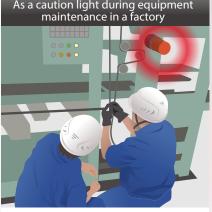

## Superb visibility is maintained to the end.

The preferred choice for various warning and safety applications.