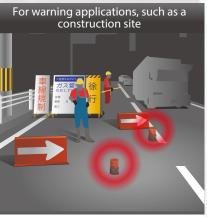

## Superb visibility is maintained to the end.

The preferred choice for various warning and safety applications.