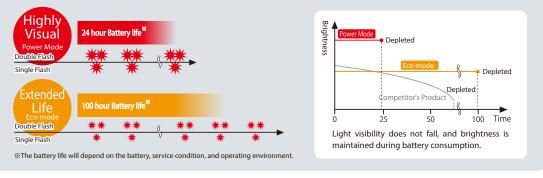

## Superb visibility is maintained to the end.

The preferred choice for various warning and safety applications.

#### Lighting Mode

| Switch Direction | A. Flash Pattern | B. Lighting Mode |
|------------------|------------------|------------------|
| *                | Double Flash     | Power Mode       |
|                  | Single Flash     | Eco-mode         |

**%** Factory Default Setting

Depending on the application, the power mode can emit a highly visible illumination for immediate caution, and the eco-mode can be used when prolonged operation is necessary.