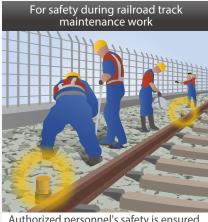

## Superior Visibility!

# **Battery-operated Flashing Signal Light**

Change the "Flash-pattern" and "Lighting" modes for indoor and outdoor, and for day and night applications.





Easily attachable magnetic base



Secure an outdoor location with a protection rating of IP55



Authorized personnel's safety is ensured by a flashing beacon



## Superb visibility is maintained to the end.

The preferred choice for various warning and safety applications.



#### Lighting Mode



| Switch Direction | A. Flash Pattern | B. Lighting Mode |
|------------------|------------------|------------------|
| *                | Double Flash     | Power Mode       |
|                  | Single Flash     | Eco-mode         |

**%** Factory Default Setting

Depending on the application, the power mode can emit a highly visible illumination for immediate caution, and the eco-mode can be used when prolonged operation is necessary.

※ Remove the globe to make various settings.

#### ■ Battery-depletion Notification



The light will blink 6 times when the battery is exhausted, and