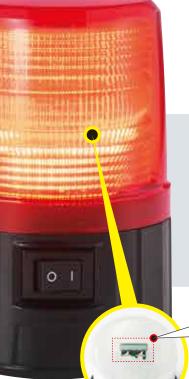

# **Battery-operated Flashing Signal Light**

Change the "Flash-pattern" and "Lighting" modes for indoor and outdoor, and for day and night applications.

Easily attachable magnetic base

Secure an outdoor location with a protection rating of IP55

Authorized personnel's safety is ensured by a flashing beacon

#### Installation

The magnetic base makes temporary sideways mounting on metal surfaces possible. The battery-operated signal light is mobile, and can be carried and installed in a number of different work applications.