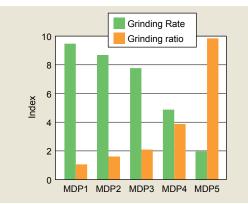

## DPG Wheel

# **DPG Wheel**

Patented Product



Diamond/cBN Lapping Plate

## Features

## 1. Environment

DPG (Diamond Pellet Grinding) Wheel is a environmentally friendly fixed abrasive tool ,enable replacing loose abrasive processing,

- 1) Reduce industrial waste dramatically
- 2) No clean-up with chloric organic solvent
- 3) Clean operating environment

## 2. High Efficiency

5 to 100 times faster grinding speed compared to loose abrasive lapping.

### 3. Cost Reduction

Reduce maintenance costs with long lasting plate and gear.

# 4. Process Reduction

Integrate pre-grinding and lapping into one process



# Grinding Performance of DPG wheel (MDP bond)



# Cassette Plate (design registration)



### Reduction of replacing process for cassette plate

- No detaching base plate
- Divisible cassette fixed on base plate
- Short dressing time (20minutes : 9B, 1~2 hours : 16B)

### Pellet pattern keeps high accuracy grinding

- · Divisible cassette designed for pellet layout
- Seams never interfere with the density of pellet distribution

#### Free layout of coolant hole for top plate

· Coolant pool on clamp face

| Size  | Max. Dia. | Min. Dia. |
|-------|-----------|-----------|
| 4B    | 299       | 117       |
| 5B    | 389       | 213       |
| 6B    | 380       | 148       |
| 6B/9B | 650       | 384       |
| 9B    | 637       | 218       |
| 12B   | 1058      | 360       |
| 13B   | 950       | 274       |
| 15B   | 1022      | 346