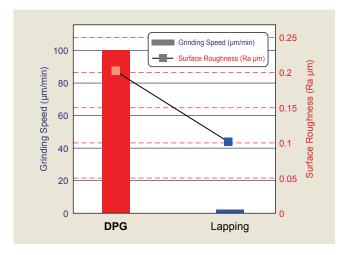

## 2. High Efficiency

5 to 100 times faster grinding speed compared to loose abrasive lapping.

# Grinding Performance of DPG wheel (MDP bond)