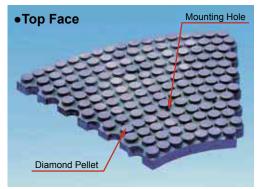

# Cassette Plate (design registration)

### Reduction of replacing process for cassette plate

- No detaching base plate
- Divisible cassette fixed on base plate
- Short dressing time (20minutes : 9B, 1~2 hours : 16B)

### Pellet pattern keeps high accuracy grinding

- · Divisible cassette designed for pellet layout
- Seams never interfere with the density of pellet distribution

#### Free layout of coolant hole for top plate

· Coolant pool on clamp face

| Size  | Max. Dia. | Min. Dia. |
|-------|-----------|-----------|
| 4B    | 299       | 117       |
| 5B    | 389       | 213       |
| 6B    | 380       | 148       |
| 6B/9B | 650       | 384       |
| 9B    | 637       | 218       |
| 12B   | 1058      | 360       |
| 13B   | 950       | 274       |
| 15B   | 1022      | 346       |
| 16B   | 1127      | 270       |
| 18B   | 1260      | 294       |
| 20B   | 1355      | 458       |
| 24B   | 1592      | 554       |
| 28B   | 1864      | 660       |