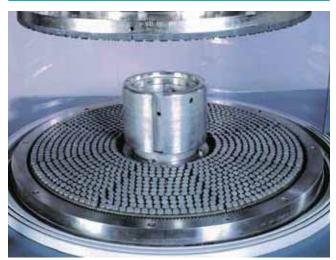

## DPG Wheel

# **DPG Wheel**

Patented Product

Diamond/cBN Lapping Plate

## 1. Environment

DPG (Diamond Pellet Grinding) Wheel is a environmentally friendly fixed abrasive tool ,enable replacing loose abrasive processing,

- 1) Reduce industrial waste dramatically
- 2) No clean-up with chloric organic solvent
- 3) Clean operating environment

## 2. High Efficiency

5 to 100 times faster grinding speed compared to loose abrasive lapping.

# 4. Process Reduction

Integrate pre-grinding and lapping into one process