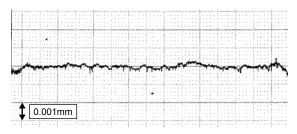

### Features

- 1. High tooth form accuracy
  - Profile accuracy of 0.001 mm or less. This ensures a high tooth form accuracy.

(1) Crowning shape of the disc dresser

(2) Profile accuracy of the crowning part