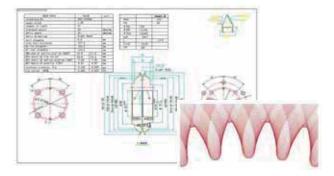

### Features

- 1. High tooth form accuracy
  - Profile accuracy of 0.001 mm or less. This ensures a high tooth form accuracy.

(1) Crowning shape of the disc dresser

(2) Profile accuracy of the crowning part