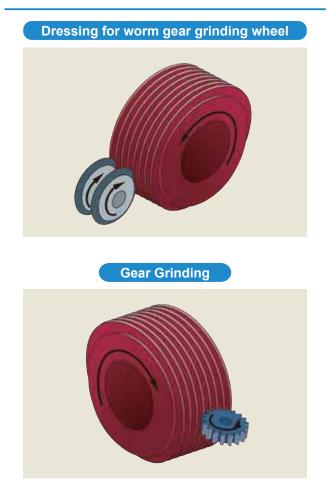

# **Diamond Disc Dresser**

Worm-shaped gear grinding wheels require high tooth form accurancy, a capable and accurate dresser is needed. Our high precision electroplating technology and abrasive surface truing technology can realize "higher accuracy" and "longer life" in gear grinding.

### Application

Tooth profile forming of gear grinding

## Original design technology

Based on gear dimensions and specifications, we will analyze and design a dresser according to the required tooth profile.