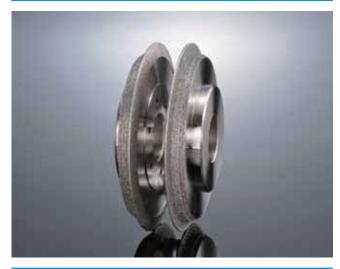

Disc Dresser

# **Diamond Disc Dresser**

Worm-shaped gear grinding wheels require high tooth form accurancy, a capable and accurate dresser is needed. Our high precision electroplating technology and abrasive surface truing technology can realize "higher accuracy" and "longer life" in gear grinding.

## An example of fabrication

Outside diameter ø123-52H Outside diameter ø110-12H

Types such as composite and other specials are available upon request.