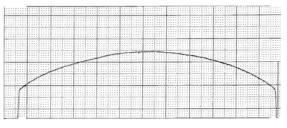

### Features

- 1. High tooth form accuracy
  - Profile accuracy of 0.001 mm or less. This ensures a high tooth form accuracy.

(1) Crowning shape of the disc dresser

(2) Profile accuracy of the crowning part